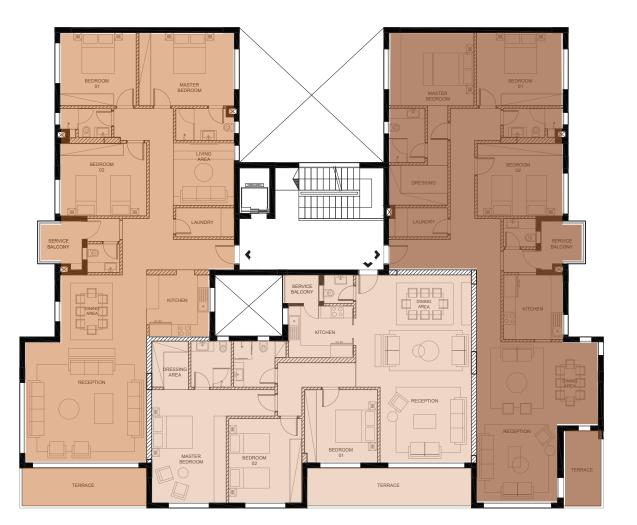

# UNIT PLANS

### LUCIA EAST

#### Foyer Dining Reception Kitchen Guest Toilet Bathroom Bedroom 1

et 1

#### 3.00\*1.50 4.27\*3.30 6.00\*5.95 3.06\*3.06 1.60\*1.40 2.53\*1.43 3.76\*3.60

### 252 SQM

| Bedroom 2       | 4.27*3.60 |
|-----------------|-----------|
| Master Bedroom  | 4.70*3.60 |
| Master Bathroom | 2.88*1.58 |
| Living          | 3.00*3.07 |
| Laundry         | 2.88*1.43 |
| Service Balcony | 2.19*2.11 |
| Terrace         | 6.25*2.00 |
|                 |           |

# ZOI 🏟

Reception Kitchen Guest Toilet Bathroom Bedroom 1 Bedroom 2

#### 5.70\*9.25 3.19\*2.55 1.45\*1.40 2.58\*2.27 3.60\*3.60 3.60\*4.15

### 219 SQM

| Master Bedroom  | 3.67*5.58 |
|-----------------|-----------|
| Master Bathroom | 1.98*2.27 |
| Master Dressing | 1.80*2.27 |
| Terrace         | 8.09*2.00 |
| Service Balcony | 1.78*1.40 |
|                 |           |

## LUCIA WEST

Foyer Reception Kitchen Guest Toilet Laundry Bathroom Bedroom 1 3.02\*1.50 6.00\*7.92 2.95\*3.18 1.60\*1.40 2.90\*1.43 2.94\*1.43 4.27\*3.60

### 238 SQM

| Bedroom 2       | 4.23*3.60 |
|-----------------|-----------|
| Master Bedroom  | 4.19*3.60 |
| Master Bathroom | 1.77*2.68 |
| Master Dressing | 2.90*1.98 |
| Service Balcony | 2.20*2.10 |
| Terrace         | 1.96*3.80 |