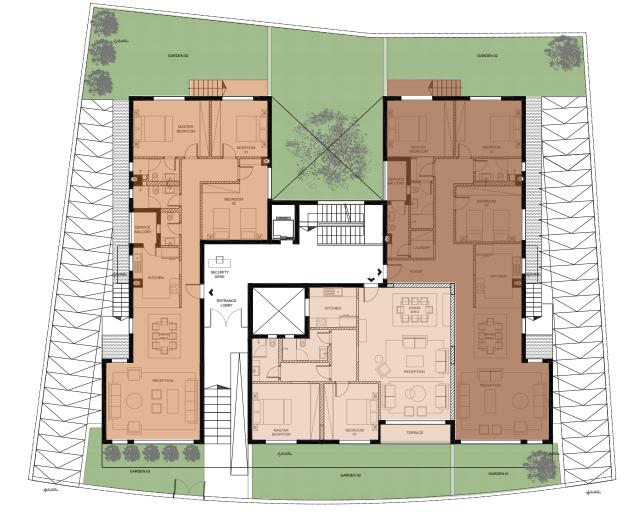

### **GROUND FLOOR** UNIT PLANS

### ENERGEIA EAST

#### Reception Dining Kitchen **Guest** Toilet Bathroom Bedroom 1

Bedroom 2 Master Bedroom Master Bathroom Service Balcony Garden 01 Garden 02

4.18\* 5.17 4.86\*3.60 2.95\*1.42 1.75\*2.00 82.55 sqm 21.50 sqm

204 SQM

### KARA

Reception Kitchen Bathroom Bedroom

5.88\*8.47 3.00\*2.56 2.85\*2.00 3.60\*3.60

6.00\*4.93

4.27\*3.50

2.95\*3.85

1.20\*2.12

2.95\*1.43

3.60\*3.60

### 159 SQM

| Master Bedroom  | 4.33*3.60 |
|-----------------|-----------|
| Master Bathroom | 1.70*2.74 |
| Terrace         | 4.49*1.25 |
| Garden          | 42.85 sqm |

### ENERGEIA WEST ⊘

| Foyer        | 3.07*1.50 |
|--------------|-----------|
| Dining       | 4.27*3.50 |
| Reception    | 6.00*4.93 |
| Kitchen      | 2.95*4.08 |
| Guest Toilet | 1.37*3.40 |
| Bathroom     | 2.94*1.43 |
| Bedroom 1    | 4.20*3.60 |

### 220 SQM

Bedroom 2 4.20\*3.60 Master Bedroom 4.26\*3.60 Master Bathroom 1.45\*2.90 Service Balcony 1.50\*2.55 71.45 sqm Garden 01 Garden 02 20.56 sqm Terrace 1.50\*2.55

DISCLAIMER: The sales and purchase agreement constitutes all the rights and obligations agreed between the seller and the buyer, the content of this document is hereby cosnidered as "a non-obligatory guiding draft".