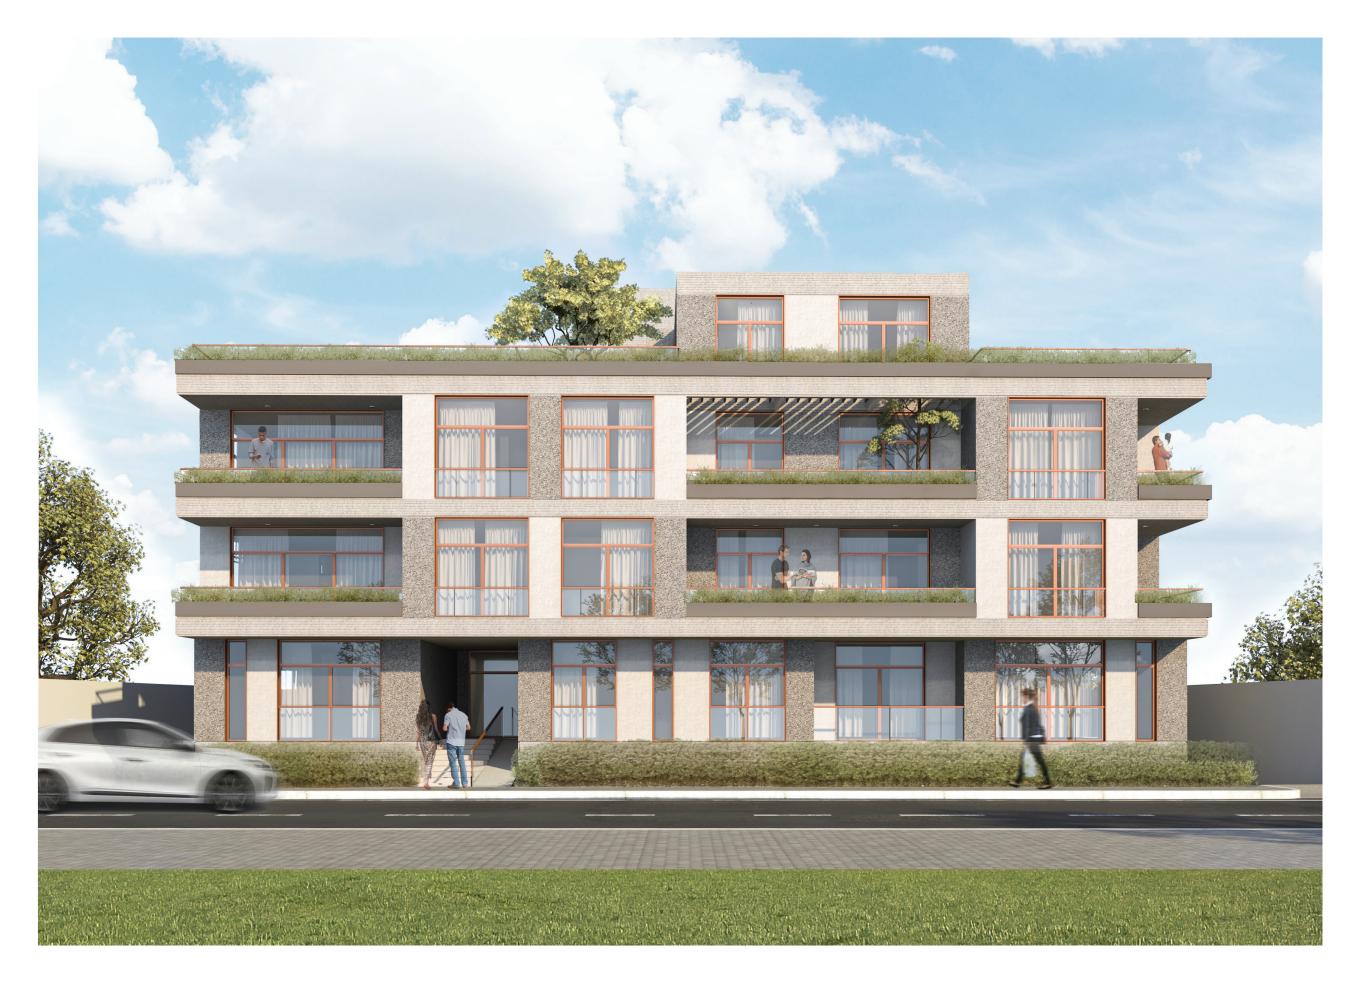

# M11 MERAKI RESIDENCE AL SHEROUK

11



### **GROUND FLOOR** UNIT PLANS



### ENERGEIA EAST

#### Reception Dining Kitchen **Guest** Toilet Bathroom Bedroom 1

Bedroom 2 Master Bedroom Master Bathroom Service Balcony Garden 01 Garden 02

4.18\* 5.17 4.86\*3.60 2.95\*1.42 1.75\*2.00 82.55 sqm 21.50 sqm

204 SQM

### KARA

Reception Kitchen Bathroom Bedroom

5.88\*8.47 3.00\*2.56 2.85\*2.00 3.60\*3.60

6.00\*4.93

4.27\*3.50

2.95\*3.85

1.20\*2.12

2.95\*1.43

3.60\*3.60

### 159 SQM

| Master Bedroom  | 4.33*3.60 |
|-----------------|-----------|
| Master Bathroom | 1.70*2.74 |
| Terrace         | 4.49*1.25 |
| Garden          | 42.85 sqm |

### ENERGEIA WEST ⊘

| Foyer        | 3.07*1.50 |
|--------------|-----------|
| Dining       | 4.27*3.50 |
| Reception    | 6.00*4.93 |
| Kitchen      | 2.95*4.08 |
| Guest Toilet | 1.37